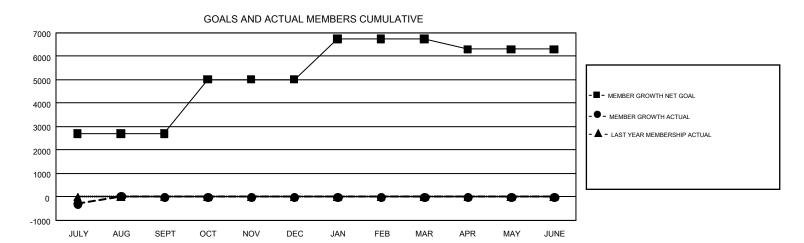

## GMT Constitutional Area 6, Group D

GMT: JAYESH THAKKAR

REPORT DOES NOT INCLUDE CLUBS IN UNDISTRICTED AREAS.

| Clubs         |               |              |               | Members               |                           |                         |                                                    |  |
|---------------|---------------|--------------|---------------|-----------------------|---------------------------|-------------------------|----------------------------------------------------|--|
|               | RESULTS FO    | PR 2017-2018 |               | RESULTS FOR 2017-2018 |                           |                         |                                                    |  |
| QUARTER       | NEW CLUB GOAL | NEW CLUBS    | DROPPED CLUBS | QUARTER               | MEMBER GROWTH NET<br>GOAL | MEMBER GROWTH<br>ACTUAL | DROPPED<br>MEMBERS ACTUAL<br>(including transfers) |  |
| JULY/AUG/SEPT | 39            | 59           | 5             | JULY/AUG/SEPT         | 2,705                     | 2,212                   | 2,190                                              |  |
| OCT/NOV/DEC   | 39            | 0            | 0             | OCT/NOV/DEC           | 2,305                     | 0                       | 0                                                  |  |
| JAN/FEB/MAR   | 31            | 0            | 0             | JAN/FEB/MAR           | 1,725                     | 0                       | 0                                                  |  |
| APR/MAY/JUNE  | 5             | 0            | 0             | APR/MAY/JUNE          | -435                      | 0                       | 0                                                  |  |

## GOALS AND ACTUAL NEW CLUBS CUMULATIVE

| DROPPED CLUBS: 5  DROPPED MEMBERS |       | 249 CLUBS OF 944 ADDED 1 OR MORE<br>NEW MEMBERS | GENDER DISTRIBUTION  MALE 26,638 (68.14%)  FEMALE 12,453 (31.86%) |  |        |
|-----------------------------------|-------|-------------------------------------------------|-------------------------------------------------------------------|--|--------|
| DECEASED                          | 25    | CLICK HERE FOR CUMULATIVE                       | TOTAL FAMILY UNIT MEMBERS                                         |  | 19,413 |
| CLUB CANCELLED 21                 |       | MEMBERSHIP DATA                                 |                                                                   |  | 40.000 |
| OTHER                             | 2,144 |                                                 | FAMILY MEMBERS PAYING HALF DUES                                   |  | 10,900 |
| TOTAL                             | 2,190 |                                                 |                                                                   |  |        |