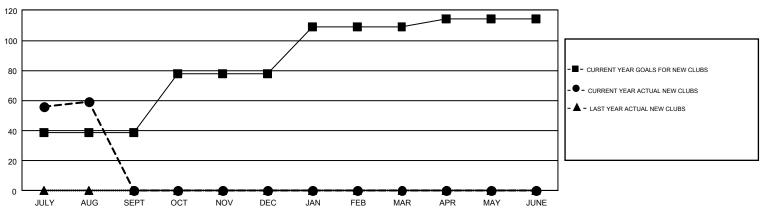

## GMT Constitutional Area 6, Group D

GMT: JAYESH THAKKAR

REPORT DOES NOT INCLUDE CLUBS IN UNDISTRICTED AREAS.

| Clubs         |               |              |               | Members               |                           |                         |                                                    |  |
|---------------|---------------|--------------|---------------|-----------------------|---------------------------|-------------------------|----------------------------------------------------|--|
|               | RESULTS FO    | PR 2017-2018 |               | RESULTS FOR 2017-2018 |                           |                         |                                                    |  |
| QUARTER       | NEW CLUB GOAL | NEW CLUBS    | DROPPED CLUBS | QUARTER               | MEMBER GROWTH NET<br>GOAL | MEMBER GROWTH<br>ACTUAL | DROPPED<br>MEMBERS ACTUAL<br>(including transfers) |  |
| JULY/AUG/SEPT | 39            | 59           | 5             | JULY/AUG/SEPT         | 2,705                     | 2,212                   | 2,190                                              |  |
| OCT/NOV/DEC   | 39            | 0            | 0             | OCT/NOV/DEC           | 2,305                     | 0                       | 0                                                  |  |
| JAN/FEB/MAR   | 31            | 0            | 0             | JAN/FEB/MAR           | 1,725                     | 0                       | 0                                                  |  |
| APR/MAY/JUNE  | 5             | 0            | 0             | APR/MAY/JUNE          | -435                      | 0                       | 0                                                  |  |